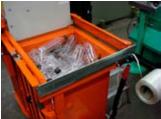

## Perforates PET bottles

The process of compacting PET bottles is divided into two steps as the bottles are perforated with needles before they are compacted.

# Takes up little space

Orwak 5040 is a small machine and the compact design means that it is easy to position. The system can be extended with more chambers when required.