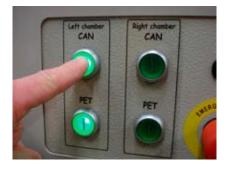

# Designed for PET bottles and aluminum cans

Orwak 5040 is specially designed for compacting PET bottles and aluminum cans. It is a robust machine that efficiently reduces the volume of these materials. A panel with buttons indicating the PET and the can modes makes the operation flexible.