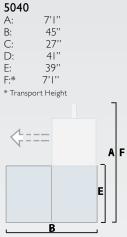

## Technical specifications Dimensions

| <b>Loading apertur</b><br>Width:<br>Depth:      | e<br> 6"<br> 6"         |
|-------------------------------------------------|-------------------------|
| Cycle time                                      | 33 sec.                 |
| RAM force                                       | 13,200 lbs              |
| <b>Bale size</b><br>Width:<br>Depth:<br>Height: | 6''<br> 6''<br> 14-22'' |
| <b>Bale weight</b><br>PET/Aluminum:             | up to 30/25 lbs         |

### Chamber dimension

| (internal) |      |
|------------|------|
| Width:     | 16'' |
| Depth:     | 16'' |
| Height:    | 31"  |
|            |      |