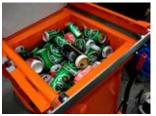

# Designed for PET bottles and aluminum cans

Orwak 5040 is specially designed for compacting PET bottles and aluminum cans. It is a robust machine that efficiently reduces the volume of these materials. A panel with buttons indicating the PET and the can modes makes the operation flexible.

# Adjustable bale height

The bale height can be adjusted to suit your needs.

Aluminum cans

PET bottles

Orwak 5040 generates small and light bales of compacted PET and aluminum cans.

For more info. contact us or visit our website www.orwak.us We reserve the right to make changes to specifications without prior notice. Bale/bag/bin weights are dependent upon material type.