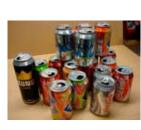

# Designed for PET bottles and aluminum cans

Orwak 5040 is specially designed for compacting PET bottles and aluminum cans. It is a robust machine that efficiently reduces the volume of these materials. A panel with buttons indicating the PET and the can modes makes the operation flexible.

# Adjustable bale height

The bale height can be adjusted to suit your needs.

Aluminum cans

PET bottles

Orwak 5040 generates small and light bales of compacted PET and aluminum cans.

For more info. contact us or visit our website www.orwak.us We reserve the right to make changes to specifications without prior notice. Bale/bag/bin weights are dependent upon material type.