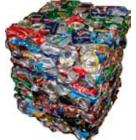

# Adjustable bale height

The bale height can be adjusted to suit your needs.

Aluminum cans

PET bottles

Orwak 5040 generates small and light bales of compacted PET and aluminum cans.

For more info. contact us or visit our website www.orwak.us We reserve the right to make changes to specifications without prior notice. Bale/bag/bin weights are dependent upon material type.