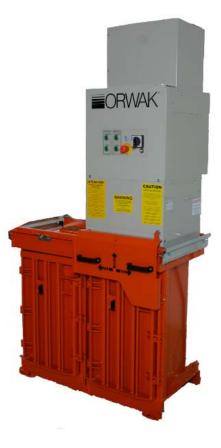

### Features

- Specially designed for PET bottles and aluminum cans
- Perforates the bottles before compaction
- Top loading
- Multi chambers
- Small foot print
- High performance
- Single phase
- Easy to use

# Designed for PET bottles and aluminum cans

Orwak 5040 is specially designed for compacting PET bottles and aluminum cans. It is a robust machine that efficiently reduces the volume of these materials. A panel with buttons indicating the PET and the can modes makes the operation flexible.