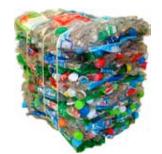

# Adjustable bale height

The bale height can be adjusted to suit your needs.

Aluminum cans

PET bottles

Orwak 5040 generates small and light bales of compacted PET and aluminum cans.

For more info. contact us or visit our website www.orwak.us We reserve the right to make changes to specifications without prior notice. Bale/bag/bin weights are dependent upon material type.